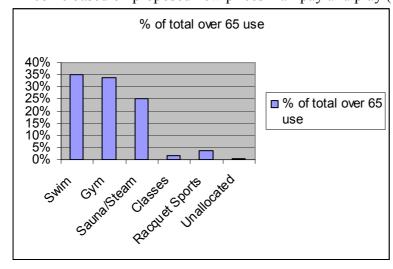

## **Tottenham Green Leisure Centre**

Total Registered Users – 641

Average visits per annum per user – 31

Estimate of registered users economically disadvantaged – 50%

| Activity       | Number Per | % of total over | <b>Expected Income</b> |
|----------------|------------|-----------------|------------------------|
|                | Annum      | 65 use          | (PAYG)*                |
| Swim           | 7118       | 35%             | £ 8,897                |
| Gym            | 6977       | 34%             | £20,931                |
| Sauna/Steam    | 5195       | 25%             | £15,585                |
| Classes        | 189        | 1.6%            | £ 444                  |
| Racquet Sports | 724        | 3.9%            | £ 1,629                |
| Unallocated    | 97         | 0.5%            | £ 194                  |
|                |            |                 |                        |
| Total          | 20,300     |                 | £47,680                |