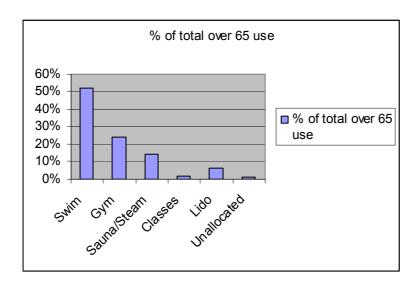

## **Park Road Leisure Centre**

Total Registered Users – 433

Average visits per annum per user -31

Estimate of registered users economically disadvantaged – 20%

| Activity    | Number Per | % of total over | <b>Expected Income</b> |
|-------------|------------|-----------------|------------------------|
|             | Annum      | 65 use          | (PAYG)*                |
| Swim        | 7184       | 52%             | £10,057                |
| Gym         | 3257       | 24%             | £11,724                |
| Sauna/Steam | 1978       | 14.5%           | £ 7,120                |
| Classes     | 256        | 2%              | £ 732                  |
| Lido        | 894        | 6.5%            | £ 2,413                |
| Unallocated | 113        | 1%              | £ 226                  |
|             |            |                 |                        |
| Total       | 13,682     |                 | £32,272                |